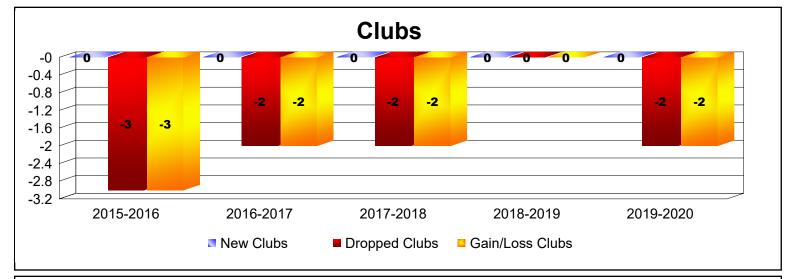

District 29 C

As of June 2020 Cumulative

| Year      | New<br>Clubs | Dropped<br>Clubs | Gain/<br>Loss<br>Clubs | New<br>Members | Charter<br>Members | Reinstate<br>Members | Transfer<br>Members | Total<br>Member<br>Added | Total<br>Members<br>Dropped | Gain/<br>Loss<br>Members |
|-----------|--------------|------------------|------------------------|----------------|--------------------|----------------------|---------------------|--------------------------|-----------------------------|--------------------------|
| 2015-2016 | 0            | -3               | -3                     | 86             | 0                  | 4                    | 3                   | 93                       | -144                        | -51                      |
| 2016-2017 | 0            | -2               | -2                     | 124            | 0                  | 2                    | 5                   | 131                      | -180                        | -49                      |
| 2017-2018 | 0            | -2               | -2                     | 84             | 0                  | 8                    | 3                   | 95                       | -166                        | -71                      |
| 2018-2019 | 0            | 0                | 0                      | 117            | 0                  | 3                    | 5                   | 125                      | -111                        | 14                       |
| 2019-2020 | 0            | -2               | -2                     | 61             | 1                  | 14                   | 16                  | 92                       | -163                        | -71                      |
| Average   | 0            | -2               | -2                     | 94             | 0                  | 6                    | 6                   | 107                      | -153                        | -46                      |