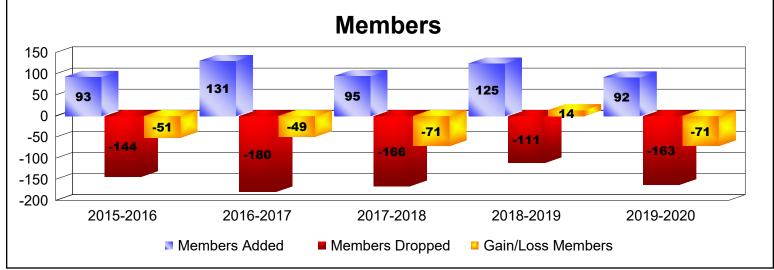

District 29 C

As of June 2020 Cumulative

| Year      | New<br>Clubs | Dropped<br>Clubs | Gain/<br>Loss<br>Clubs | New<br>Members | Charter<br>Members | Reinstate<br>Members | Transfer<br>Members | Total<br>Member<br>Added | Total<br>Members<br>Dropped | Gain/<br>Loss<br>Members |
|-----------|--------------|------------------|------------------------|----------------|--------------------|----------------------|---------------------|--------------------------|-----------------------------|--------------------------|
| 2015-2016 | 0            | -3               | -3                     | 86             | 0                  | 4                    | 3                   | 93                       | -144                        | -51                      |
| 2016-2017 | 0            | -2               | -2                     | 124            | 0                  | 2                    | 5                   | 131                      | -180                        | -49                      |
| 2017-2018 | 0            | -2               | -2                     | 84             | 0                  | 8                    | 3                   | 95                       | -166                        | -71                      |
| 2018-2019 | 0            | 0                | 0                      | 117            | 0                  | 3                    | 5                   | 125                      | -111                        | 14                       |
| 2019-2020 | 0            | -2               | -2                     | 61             | 1                  | 14                   | 16                  | 92                       | -163                        | -71                      |
| Average   | 0            | -2               | -2                     | 94             | 0                  | 6                    | 6                   | 107                      | -153                        | -46                      |